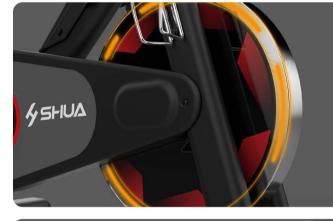

### 23KG Custom Magnetic Flywheel

#### 23KG Custom Magnetic Flywheel

The 23KG custom magnetic flywheel provides ample resistance and inertia to meet the demands of high-intensity training. Enclosed in a combination of aluminum alloy and PVC casing, it effectively prevents sweat corrosion, significantly extending the flywheel's lifespan and reducing maintenance costs.