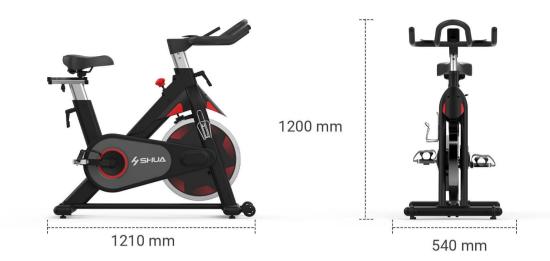

| PRODUCT SPECIFICATIONS |                                        |  |
|------------------------|----------------------------------------|--|
| Dimension              | 1210 x 540 x 1200 mm / 48 x 21 x 47 in |  |
| Fly Wheel              | Magnetic Flywheel 23KG, φ460×46        |  |
| Resistance System      | Electromagnetic Resistance System      |  |
| Drive System           | Multi-Groove Belt Drive System         |  |
| Max User Weight        | 150 kg / 331 lbs                       |  |